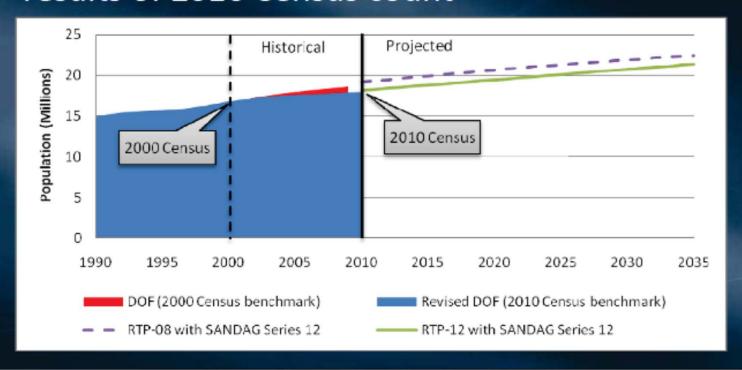

# Questions from SCWD Steering Committee - Question #2

Can you address the inconsistencies in demand scenarios based on population growth?

# Metropolitan Service Area Population, Historical and Projected

DOF and SCAG RTP-08 with SANDAG Series 12 population estimates were higher than the results of 2010 Census count