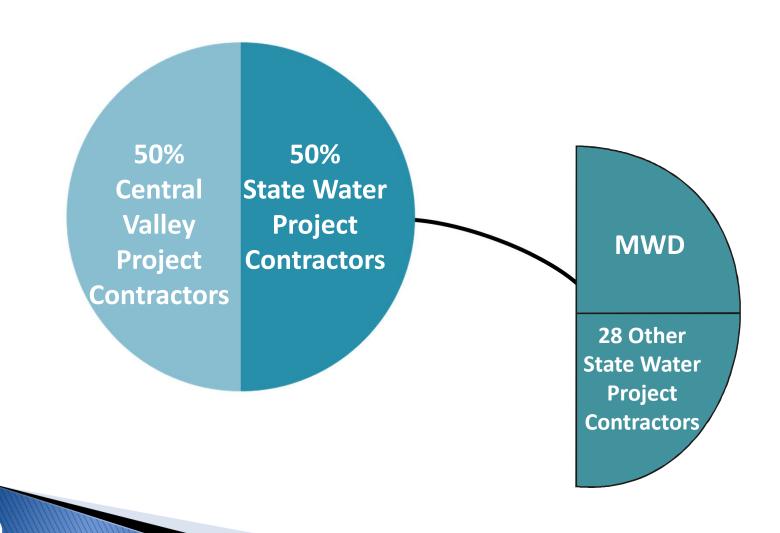

## MWD is about 25% of Bay Delta Costs

Water Authority Pays About 25% of MWD's Spending

Water Authority
Member Agencies,
by Size of Financial
Payments