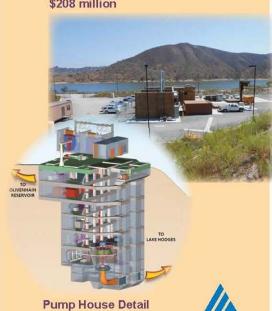

All-American & Coachella **Canal Lining Projects** \$447 million (\$190 million from the Water Authority)

Pipeline Relining \$786 million

Lake Hodges Projects \$208 million