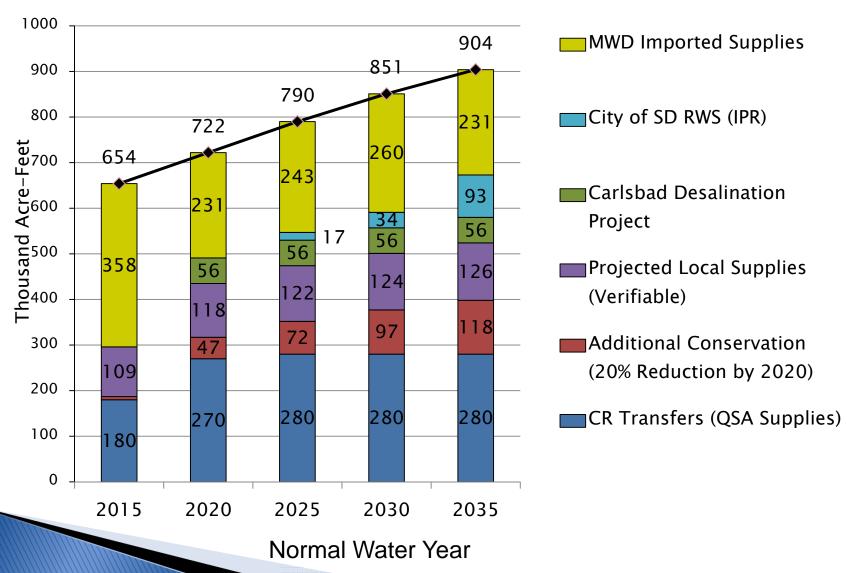

#### Meeting San Diego's Future Water Supply Demands

Regional Supply Mix w/Carlsbad Desalination and Potential City of San Diego Indirect Potable Reuse

#### Average Year