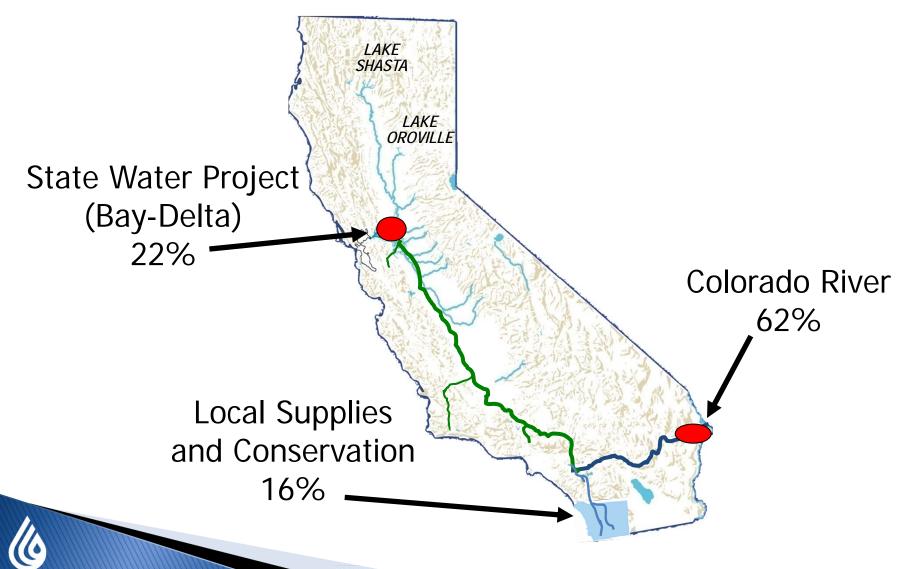

,000 AF/YR by 2020)
    - 17 active non-potable recycling projects countywide
    - Potential for indirect and direct potable reuse projects
      - Sponsoring SB 322 (Hueso)
  - Brackish groundwater recovery (27,000 AF/YR by 2020)
  - Seawater desalination (56,000 AF/YR by 2016)



#### Historic Investments in Infrastructure

San Vicente Dam Raise & Related Projects \$909 million



Carlsbad Seawater Desalination Pipeline Projects



Olivenhain Dam and Reservoir \$198 million



Twin Daks Valley Water Treatment Plant \$179 million



All-American & Coachella **Canal Lining Projects** \$447 million (\$190 million from the Water Authority)



Pipeline Relining \$786 million



Lake Hodges Projects \$208 million





## Sources of San Diego County's Water Supply (2008-12 five-year average)



### Support for Fixing the Bay-Delta

- Water Authority and San Diego business community support a Bay-Delta fix
  - Water Authority and San Diego business leaders worked together to pass 2009 legislation that established coequal goals:
    - Water Supply Reliability
    - Ecosystem Restoration
      - 2014 water bond would provide public funding for ecosystem restoration
- Water Authority board
  - Adopted Bay-Delta Policy Principles to guide review of a Delta fix
  - Has not endorsed a specific conveyance project
    - BDCP and EIR/EIS administrative drafts released in Spring
- Water Authority has review and process for Board consideration later this year



# Water Authority Board of Directors' Bay Delta Policy Principles

- Encourage a Bay Delta solution that promotes local water sup