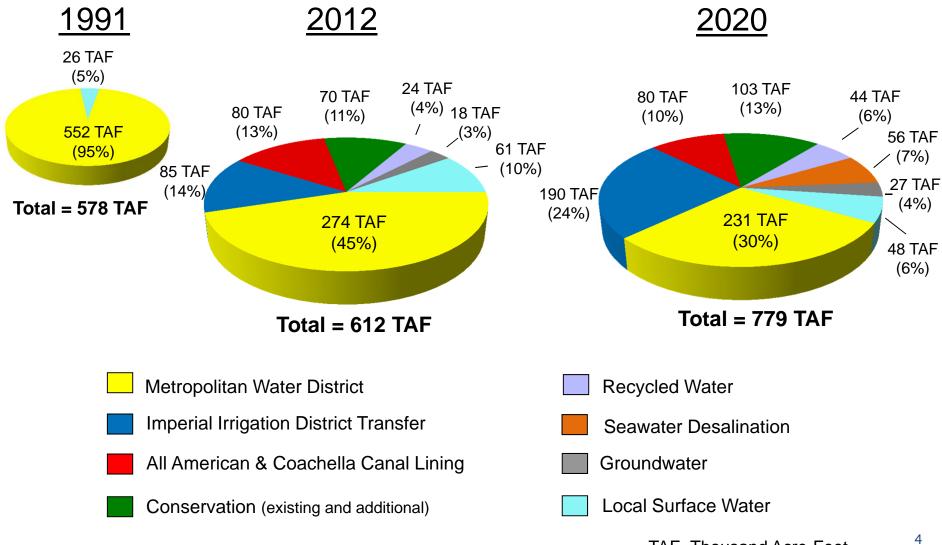

### Reducing Purchases from MWD

- ▶ 1991: 552,000 acre-feet
- ▶ 2012: 274,000 acre-feet
- > 2020: 231,000 acre-feet: 58% less than 1991