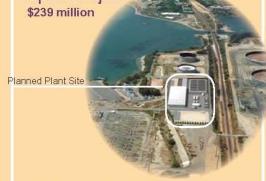

#### Historic Investments in Infrastructure

San Vicente Dam Raise & Related Projects \$909 million

Carlsbad Seawater Desalination Pipeline Projects

Olivenhain Dam and Reservoir \$198 million

Twin Daks Valley Water Treatment Plant \$179 million