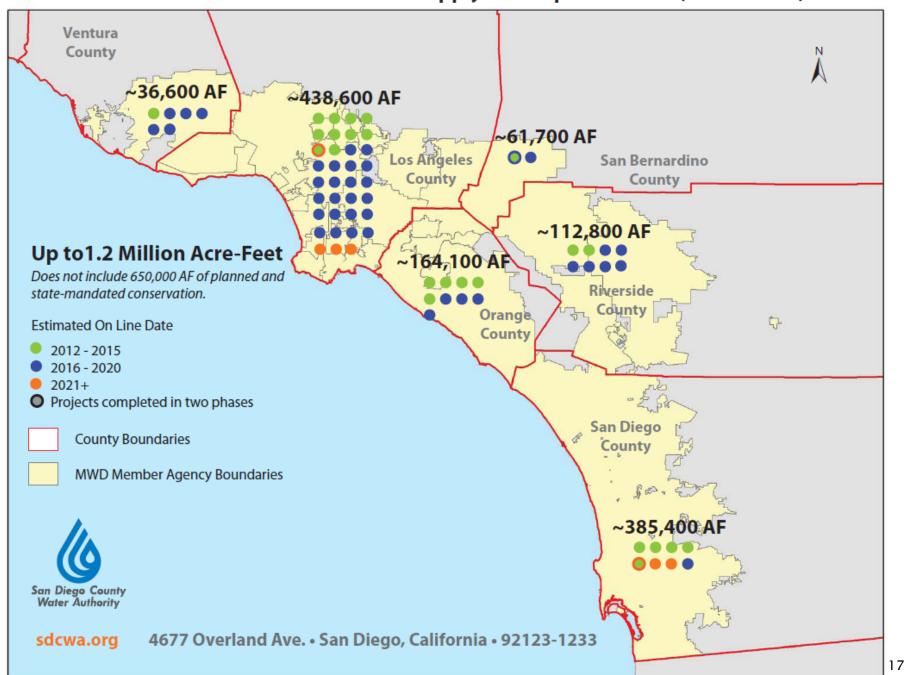

#### Southern California's Local Water Supply Development Plans (2012 - 2035)

| County         | Water Agency                                                                                                                                                                                                                                                                                                                                                                                                                                                                                                                                                                                                                                                                                                                                                                                                                                                                                                                                                                                                                                                                                                                                                                                                                                                                                                                                                                                                                                                                                                                                                                                                                                                                                                                                                                                                                                                                                                                                                                                                                                                                                                                   | Project                                                                                                                                                                                                                                                                  | New Supply (AF)                                                                     | On Line                                                                                                                                                     |                                                                                                                                                                                                                                                                                                                      |
|----------------|--------------------------------------------------------------------------------------------------------------------------------------------------------------------------------------------------------------------------------------------------------------------------------------------------------------------------------------------------------------------------------------------------------------------------------------------------------------------------------------------------------------------------------------------------------------------------------------------------------------------------------------------------------------------------------------------------------------------------------------------------------------------------------------------------------------------------------------------------------------------------------------------------------------------------------------------------------------------------------------------------------------------------------------------------------------------------------------------------------------------------------------------------------------------------------------------------------------------------------------------------------------------------------------------------------------------------------------------------------------------------------------------------------------------------------------------------------------------------------------------------------------------------------------------------------------------------------------------------------------------------------------------------------------------------------------------------------------------------------------------------------------------------------------------------------------------------------------------------------------------------------------------------------------------------------------------------------------------------------------------------------------------------------------------------------------------------------------------------------------------------------|--------------------------------------------------------------------------------------------------------------------------------------------------------------------------------------------------------------------------------------------------------------------------|-------------------------------------------------------------------------------------|-------------------------------------------------------------------------------------------------------------------------------------------------------------|----------------------------------------------------------------------------------------------------------------------------------------------------------------------------------------------------------------------------------------------------------------------------------------------------------------------|
| All Counties   | MWD Service area                                                                                                                                                                                                                                                                                                                                                                                                                                                                                                                                                                                                                                                                                                                                                                                                                                                                                                                                                                                                                                                                                                                                                                                                                                                                                                                                                                                                                                                                                                                                                                                                                                                                                                                                                                                                                                                                                                                                                                                                                                                                                                               | Conservation                                                                                                                                                                                                                                                             | 650,000                                                                             | 2015+                                                                                                                                                       | •                                                                                                                                                                                                                                                                                                                    |
| Los Angeles    | Los Angeles Department of Water & Power Long Beach Pasad Three Torrar Uppel Uppel West   West | Water Transfers Stormwater Capture and Replenishment Harbor Water Recycling Project TI AWTF and Distribution System Water Recycling Project Tillman Groundwater Replenishment System Seawater Desalination Project  1.2 MAF of local supply 010 RUWMP only recognishment | <del>-</del>                                                                        | 2020<br>2020<br>2020<br>2014<br>2015<br>2015 - 2035<br>2018<br>2019<br>2019<br>2025<br>2020<br>2020<br>2020<br>2020<br>2020<br>2020<br>2012<br>2012<br>2020 | This project list was developed based upon projects identified in each agency's 2010 Urban Water Management Plan and includes 415,000 acre-feet of planned projects as well as nearly 800,000 acre-feet of additional potential projects identified by the agencies. Of the up to 1.2 million acre-feet of supplies, |
|                | West l<br>Variou                                                                                                                                                                                                                                                                                                                                                                                                                                                                                                                                                                                                                                                                                                                                                                                                                                                                                                                                                                                                                                                                                                                                                                                                                                                                                                                                                                                                                                                                                                                                                                                                                                                                                                                                                                                                                                                                                                                                                                                                                                                                                                               | 103,000 AF                                                                                                                                                                                                                                                               |                                                                                     | 2020<br>2012 - 2025+                                                                                                                                        | MWD has incorporated only 103,000 acre-feet                                                                                                                                                                                                                                                                          |
| Orange         | Munic                                                                                                                                                                                                                                                                                                                                                                                                                                                                                                                                                                                                                                                                                                                                                                                                                                                                                                                                                                                                                                                                                                                                                                                                                                                                                                                                                                                                                                                                                                                                                                                                                                                                                                                                                                                                                                                                                                                                                                                                                                                                                                                          | Carlsbad Desalination   accounted for by MWD                                                                                                                                                                                                                             | •                                                                                   | 2014<br>2015<br>2015<br>2015<br>2018<br>2020<br>2020<br>2012 - 2025+                                                                                        | in its 2010 Regional<br>Urban Water Manage-<br>ment Plan to offset<br>demands on MWD.                                                                                                                                                                                                                                |
| Riverside      | Eastern Municipal Water District Eastern Municipal Water District Eastern Municipal Water District Eastern Municipal Water District Western Municipal Water District Western Municipal Water District Western Municipal Water District Western Municipal Water District Various                                                                                                                                                                                                                                                                                                                                                                                                                                                                                                                                                                                                                                                                                                                                                                                                                                                                                                                                                                                                                                                                                                                                                                                                                                                                                                                                                                                                                                                                                                                                                                                                                                                                                                                                                                                                                                                | EMWD Indirect Potable Reuse Perris Desalter Hemet Citrus In-Lieu Project City of Riverside Recycled Water Program Chino Basin Desalter 3 Rancho California Reclamation Arlington Basin Groundwater Desalter Project Projects under 5,000 acre-feet combined              | 15,000<br>5,585<br>5,000<br>41,400<br>10,000<br>13,800<br>8,000<br>1,125            | 2015<br>2018<br>2020<br>2020<br>2015<br>2018<br>2018<br>2020<br>2012 - 2025+                                                                                | San Diego County<br>Water Authority                                                                                                                                                                                                                                                                                  |
| San Bernardino | Inland Empire Utilities Agency<br>Inland Empire Utilities Agency                                                                                                                                                                                                                                                                                                                                                                                                                                                                                                                                                                                                                                                                                                                                                                                                                                                                                                                                                                                                                                                                                                                                                                                                                                                                                                                                                                                                                                                                                                                                                                                                                                                                                                                                                                                                                                                                                                                                                                                                                                                               | Chino Basin Desalter 2<br>Carbon Canyon/IEUA Regional Recycled Water Distribution System                                                                                                                                                                                 | 11,760<br>25,000 - 50,000                                                           | 2016<br>2015 - 2020                                                                                                                                         | 4677 Overland Ave.                                                                                                                                                                                                                                                                                                   |
| San Diego      | Oceanside Otay Water District San Diego San Diego County Water Authority San Diego County Water Authority Sweetwater Authority Various                                                                                                                                                                                                                                                                                                                                                                                                                                                                                                                                                                                                                                                                                                                                                                                                                                                                                                                                                                                                                                                                                                                                                                                                                                                                                                                                                                                                                                                                                                                                                                                                                                                                                                                                                                                                                                                                                                                                                                                         | Mission Basin Desalter Rosarito Beach Desalination Water Purification Project Carlsbad - Seawater Desalination Project MCB Camp Pendleton - Seawater Desalination Project Reynolds Desalination Facility Phase II Projects under 5,000 acre-feet combined                | 5,600<br>28,000<br>16,800 - 89,600<br>56,000<br>56,000 - 168,000<br>5,200<br>32,962 | 2016<br>After 2020<br>2020 - 2035<br>2020<br>After 2020<br>2020<br>2012 - 2025+                                                                             | <ul> <li>San Diego, California</li> <li>92123-1233</li> <li>858.522.6700</li> <li>www.sdcwa.org</li> </ul>                                                                                                                                                                                                           |
| Ventura        | Calleguas Municipal Water District<br>Calleguas Municipal Water District<br>Calleguas Municipal Water District<br>Various                                                                                                                                                                                                                                                                                                                                                                                                                                                                                                                                                                                                                                                                                                                                                                                                                                                                                                                                                                                                                                                                                                                                                                                                                                                                                                                                                                                                                                                                                                                                                                                                                                                                                                                                                                                                                                                                                                                                                                                                      | Oxnard GREAT Program<br>Camrosa Santa Rosa Basin Desalter<br>South Las Posas Desalter<br>Projects under 5,000 acre-feet combined                                                                                                                                         | 15,500<br>5,040<br>5,000<br>11,018                                                  | 2016<br>2020<br>2020<br>2012 - 2025+                                                                                                                        | @sdcwa                                                                                                                                                                                                                                                                                                               |

### MWD Member Agencies' Local Supply Development Not Accounted for in MWD's RUWMP