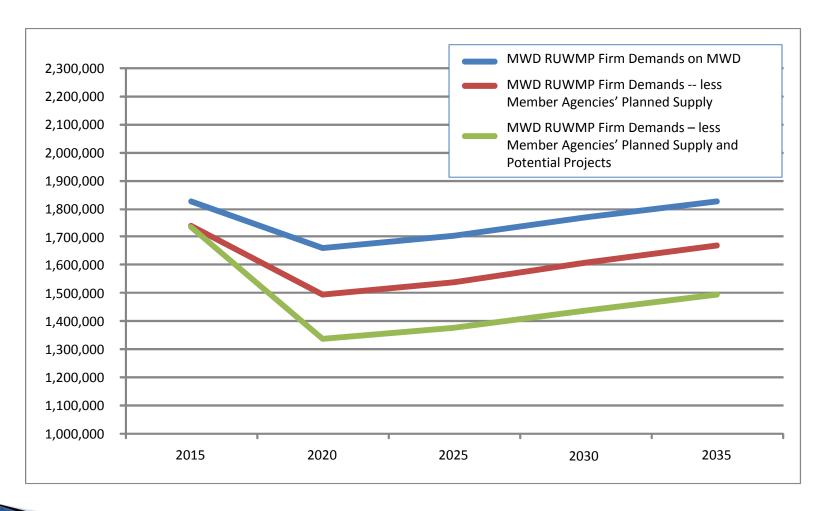

# Water Authority Concerns over Financing the BDCP

- Metropolitan Water District depends on water sales revenues to pay >80% of its bills
  - Yet, MWD's member agencies have no obligation to buy any water from MWD
  - MWD sales down 30% since 2007
  - MWD doubled water rates 2006–2014
  - MWD's member agencies plan to buy even less water in the future from MWD
  - What is the certainty MWD member agencies will pay their fair share of the Delta fix costs?
- MWD rate structure does not account for supply and facility costs of dry-year peaking
  - More agencies plan to peak off of MWD
    - Drives up cost of MWD water in wet/average years

### MWD Member Agencies Should Commit to Pay for Current and Future State Water Project Costs

- But they are unwilling to do so:
  - "...to date, most of our board members have said 'we're not so sure about that.' And, most of our member agencies have said 'No. Thanks, but no thanks, because we prefer this the way it is.'"
  - "Should people make those firm commitments going into the future? So far, the member agencies have opted not to. They prefer it the way it is."
    - -- Excerpts of remarks by MWD General Manager Jeffrey Kightlinger, speaking at an August 10, 2010 public meeting in San Diego on MWD's draft 2010 Integrated Resources Plan (IRP).